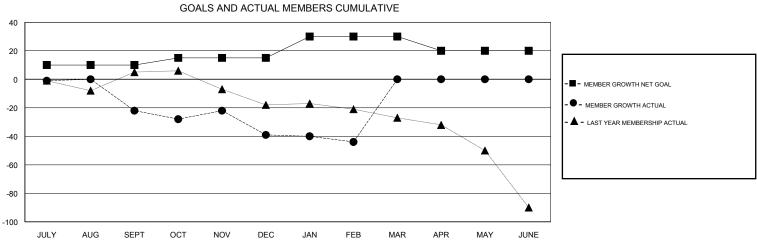

## District 27 C1

Results as of: 02/28/2019

| DROPPED CLUBS: 2 |    | 21 CLUBS OF 55 ADDED 1 OR MORE<br>NEW MEMBERS | GENDER DISTRIBUTION  MALE 1,100 (74.98%)  FEMALE 367 (25.02%) |     |
|------------------|----|-----------------------------------------------|---------------------------------------------------------------|-----|
| DROPPED MEMBERS  |    |                                               | Women Percentage Fiscal Year Goal: 26%                        |     |
| DECEASED         | 12 | CLICK HERE FOR CUMULATIVE  MEMBERSHIP DATA    | TOTAL FAMILY UNIT MEMBERS                                     | 368 |
| CLUB CANCELLED   | 0  |                                               | FAMILY MEMBERS PAYING HALF                                    | 186 |
| OTHER            | 82 |                                               | DUES                                                          |     |
| TOTAL            | 94 |                                               | 3020                                                          |     |