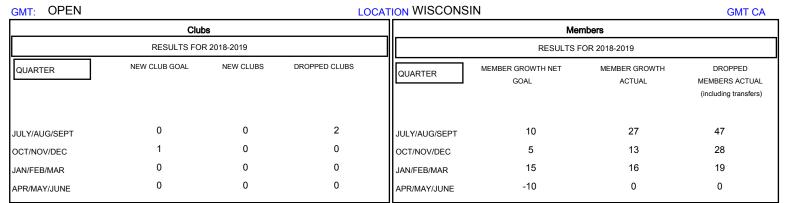

## District 27 C1

Results as of: 02/28/2019

| DROPPED CLUBS: 2 |    | 21 CLUBS OF 55 ADDED 1 OR MORE<br>NEW MEMBERS | GENDER DISTRIBUTION  MALE 1,100 (74.98%)  FEMALE 367 (25.02%) |     |
|------------------|----|-----------------------------------------------|---------------------------------------------------------------|-----|
| DROPPED MEMBERS  |    |                                               | Women Percentage Fiscal Year Goal: 26%                        |     |
| DECEASED         | 12 | CLICK HERE FOR CUMULATIVE  MEMBERSHIP DATA    | TOTAL FAMILY UNIT MEMBERS                                     | 368 |
| CLUB CANCELLED   | 0  |                                               | FAMILY MEMBERS PAYING HALF                                    | 186 |
| OTHER            | 82 |                                               | DUES                                                          |     |
| TOTAL            | 94 |                                               | 3020                                                          |     |